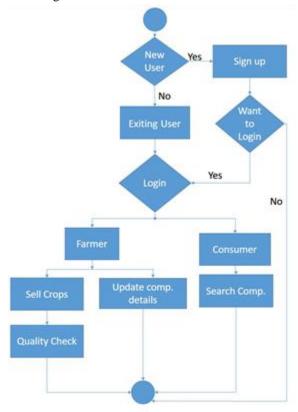

## III. PROPOSED WORK

The development of this application will be a very productive source for a common man. The ultimate aim of making this as a liable model is to put an end to the trauma and difficulty faced by the farmers because of the middlemen. Basically this model will work as following:

- 1. Farmers will provide the details of the products/crops they want to sell and consumers will provide the details of the required product.
- 2. Analyzing the product with the help of an expert to meet the better-quality requirements of the consumer.
- 3. Getting the right value of the product and uploading it to the website. User has to login to

the website whether it is the farmer or the consumer, for both the farmer and the consumer a different login id will get generated.

## Login: Farmer

After login into the website the farmer is able to enter the details of the merchandise that he desires to sell, he can even update the merchandise details per the wants of the shoppers. Selling the merchandise can contain a top-quality check issue that will confirm the standard of the merchandise the farmer desires to sell.

## Login: Consumer

After login into the website the buyer is going to be ready to see the small print of various merchandise that square measure purchasable or the buyer will hunt for the merchandise that he/she needs. Once finding out the merchandise the buyer is going to be ready to see all the small print of the merchandise and additionally amount of the merchandise. The buyer will directly contact the farmer relating to the provision of the merchandise and may provoke the merchandise consistent with his demand. Details of the actual farmer World Health Organization uploaded the merchandise are going to be provided aboard the merchandise.